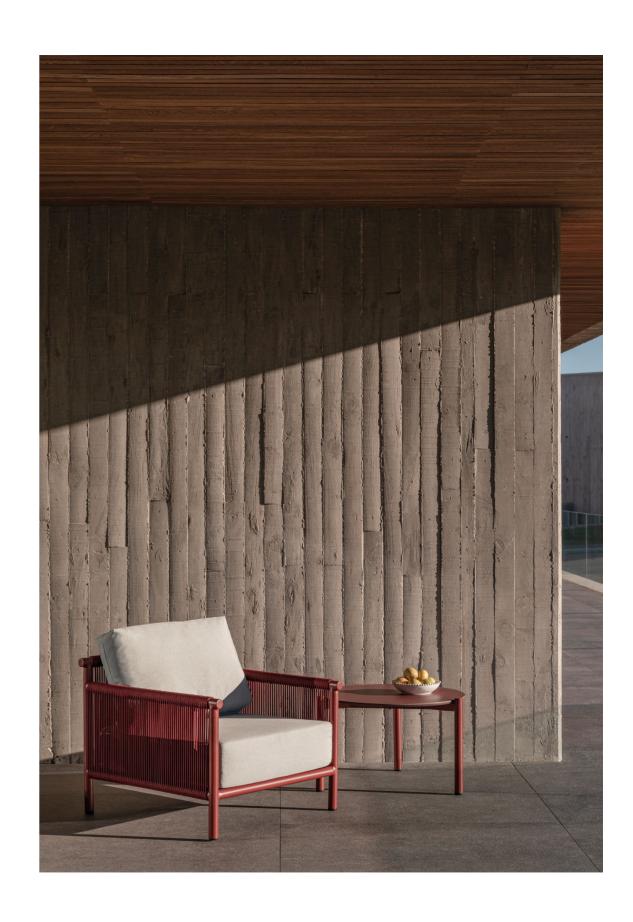

#### / MATERIALS

Riviera evokes the classic forms of curved wooden chairs, reinterpreted in aluminum with a wide range of colors. It blends functional design with a unique aesthetic that transports us to the glamour, light, and colors of summer on the French Riviera, the Mediterranean coast of southeastern France.

Riviera

DINING CHAIR CA32301

ARMCHAIR CL32301

#### / MATERIALS

WEAVING Synthetic Fiber

STRUCTURE Aluminum with electrostatic coating

54 Riviera Armchair CL32301

Designers

/ **DESIGNERS** Zavotti Nature Living