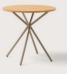

#### / MATERIALS

Riviera evokes the classic forms of curved wooden chairs, reinterpreted in aluminum with a wide range of colors. It blends functional design with a unique aesthetic that transports us to the glamour, light, and colors of summer on the French Riviera, the Mediterranean coast of southeastern France.

Riviera

DINING CHAIR CA32301

ARMCHAIR CL32301