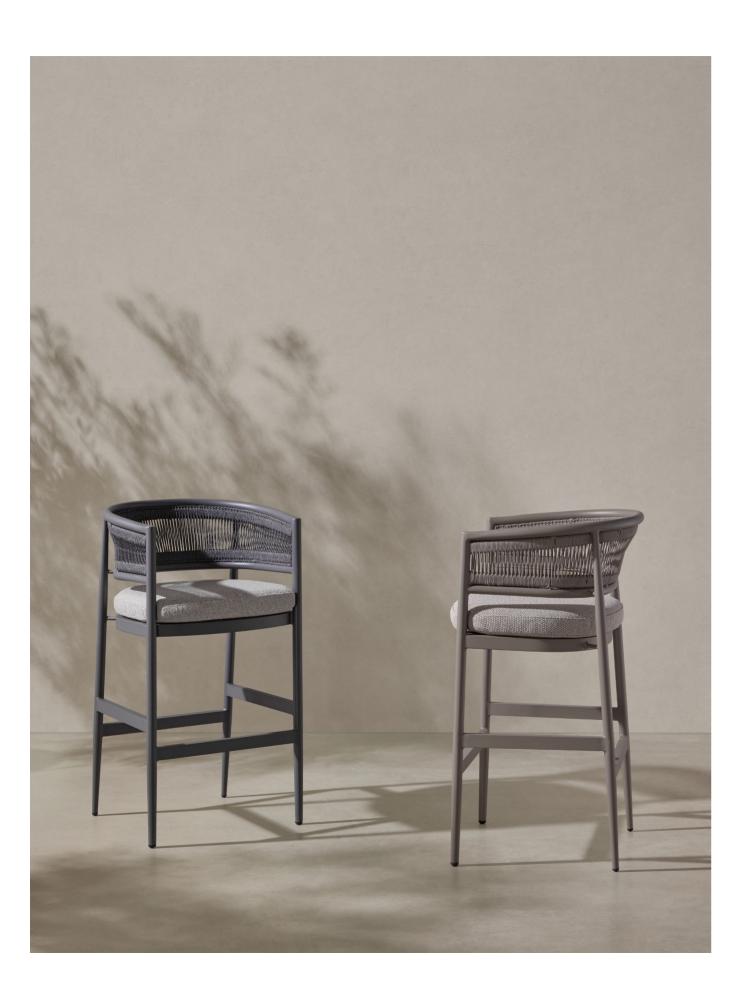

# Living with Nature

Outdoor NOVELTIES 2025

/ Daniel Germani

Rythm is an outdoor furniture collection that embodies timeless elegance and exceptional design. Its sleek lines create a versatile aesthetic that enhances any outdoor space. Free of unnecessary embellishments and crafted with lightweight aluminum and durable rope, each piece in this collection reflects outstanding craftsmanship and meticulous attention to detail.

Rythm

DINING CHAIR CA21603

ARMCHAIR CL21603

DOUBLE LOUNGER LB21602