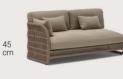

# CENTER MODULE MC53101 RIGHT MODULE MR53101 79 cm 45 cm 92 cm 93 cm 45 cm 93 cm

OTTOMAN MN53101