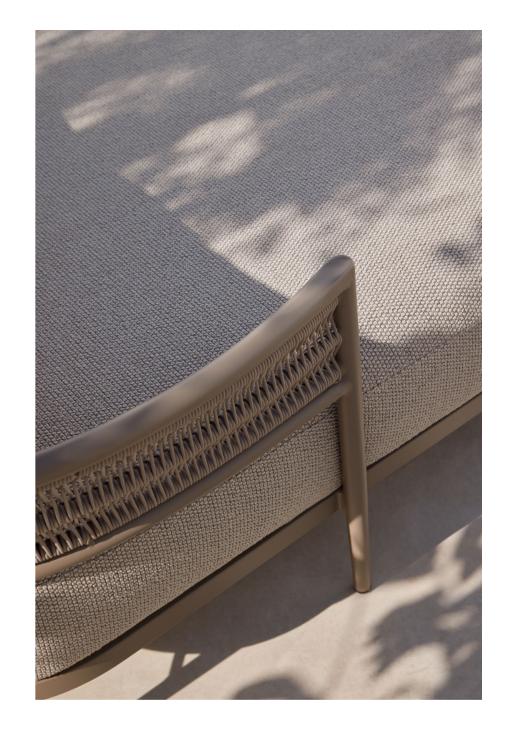

#### / MATERIALS

145 cm

175 cm

Matt White Glaciar Matt Sand Matt Grafito Coral Caldera Mint Olive CM002 CS106 CM003 CM108 CM111 CM109 CM107 CM103

/ LaSelva Studio

The Terra family is inspired by the harmony between nature and design, combining aluminum with the delicacy of braided rope. Each module of the modular sofa can be arranged to create unique configurations, offering great versatility for any type of space and layout.

The braided design is the most distinctive feature of the collection, through which we sought to add a greater sense of craftsmanship and sophistication.

Terra

# CENTER MODULE MC53101 RIGHT MODULE MR53101 79 cm 45 cm 92 cm 93 cm 45 cm 93 cm

OTTOMAN MN53101