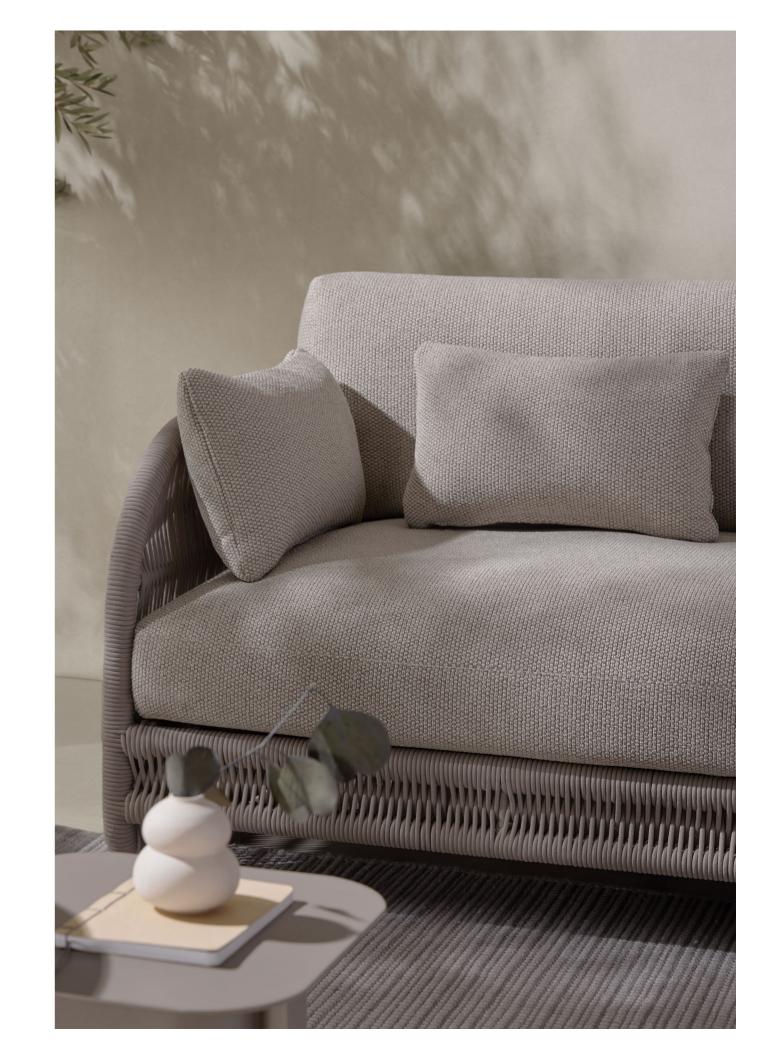

#### / MATERIALS

145 cm

175 cm

Matt White Glaciar Matt Sand Matt Grafito Coral Caldera Mint Olive CM002 CS106 CM003 CM108 CM111 CM109 CM107 CM103

/ LaSelva Studio

The Terra family is inspired by the harmony between nature and design, combining aluminum with the delicacy of braided rope. Each module of the modular sofa can be arranged to create unique configurations, offering great versatility for any type of space and layout.

The braided design is the most distinctive feature of the collection, through which we sought to add a greater sense of craftsmanship and sophistication.

Terra