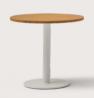

#### / MATERIALS

Riviera evokes the classic forms of curved wooden chairs, reinterpreted in aluminum with a wide range of colors. It blends functional design with a unique aesthetic that transports us to the glamour, light, and colors of summer on the French Riviera, the Mediterranean coast of southeastern France.

Riviera

DINING CHAIR CA32301

ARMCHAIR CL32301