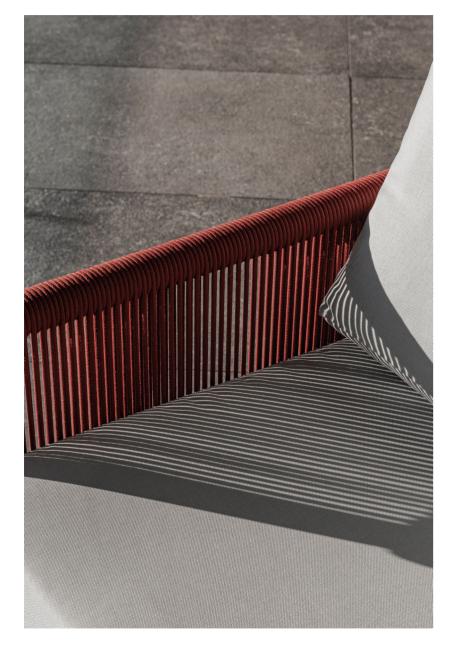

#### / MATERIALS

Riviera evokes the classic forms of curved wooden chairs, reinterpreted in aluminum with a wide range of colors. It blends functional design with a unique aesthetic that transports us to the glamour, light, and colors of summer on the French Riviera, the Mediterranean coast of southeastern France.

#### / MATERIALS

WEAVING Synthetic Fiber

STRUCTURE Aluminum with electrostatic coating

54 Riviera Armchair CL32301

Designers

/ **DESIGNERS** Zavotti Nature Living