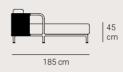

# CENTER MODULE MC53101 RIGHT MODULE MR53101 79 cm 45 cm 92 cm 93 cm 45 cm 93 cm

OTTOMAN MN53101