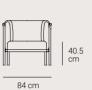

# CENTER MODULE MC53101 RIGHT MODULE MR53101 79 cm 45 cm 92 cm 93 cm 45 cm 93 cm

OTTOMAN MN53101