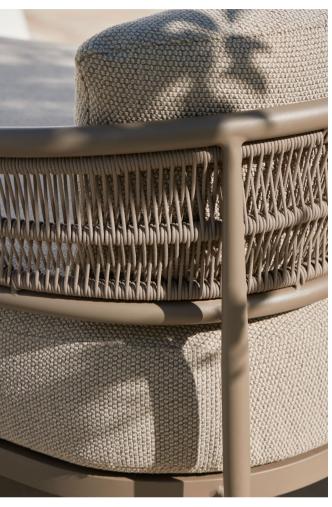

#### / MATERIALS

WEAVING Polyester rope

The Nusa seating collection is also available with an aluminum structure and polyester rope weaving. It maintains the same cozy, enveloping design, now offered in a contemporary and durable option for contract spaces.

/ About Design

Nusa Aluminio