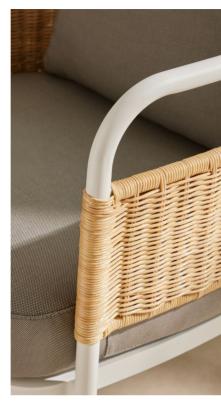

#### / MATERIALS

Cozy and enveloping, the pieces of the Volta collection / Outlier are a stop along the way. Inspired by traditional bamboo joints, this armchair, daybed and side tables are designed for long conversations or endless reading under the shelter of the voluminous cushions and generous armrests.

#### / MATERIALS

WEAVING Synthetic Fiber

STRUCTURE Aluminum with electrostatic coating

54 Riviera Armchair CL32301

Designers

/ **DESIGNERS** Zavotti Nature Living