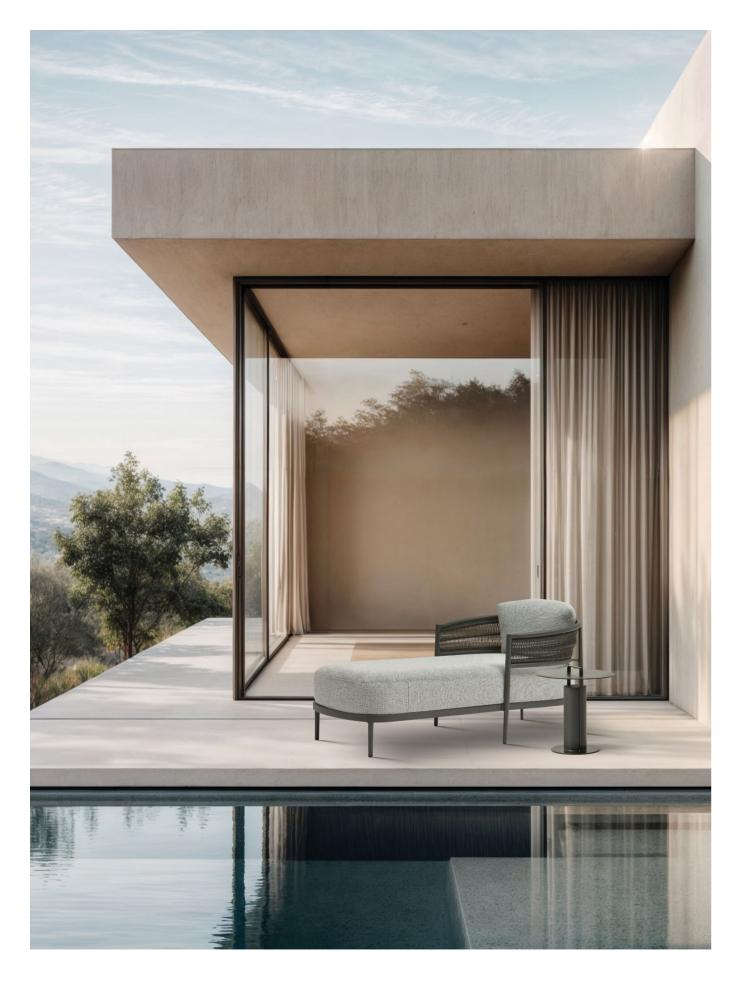

#### / MATERIALS

WEAVING Polyester rope

The Nusa seating collection is also available with an aluminum structure and polyester rope weaving. It maintains the same cozy, enveloping design, now offered in a contemporary and durable option for contract spaces.

/ About Design

Nusa Aluminio