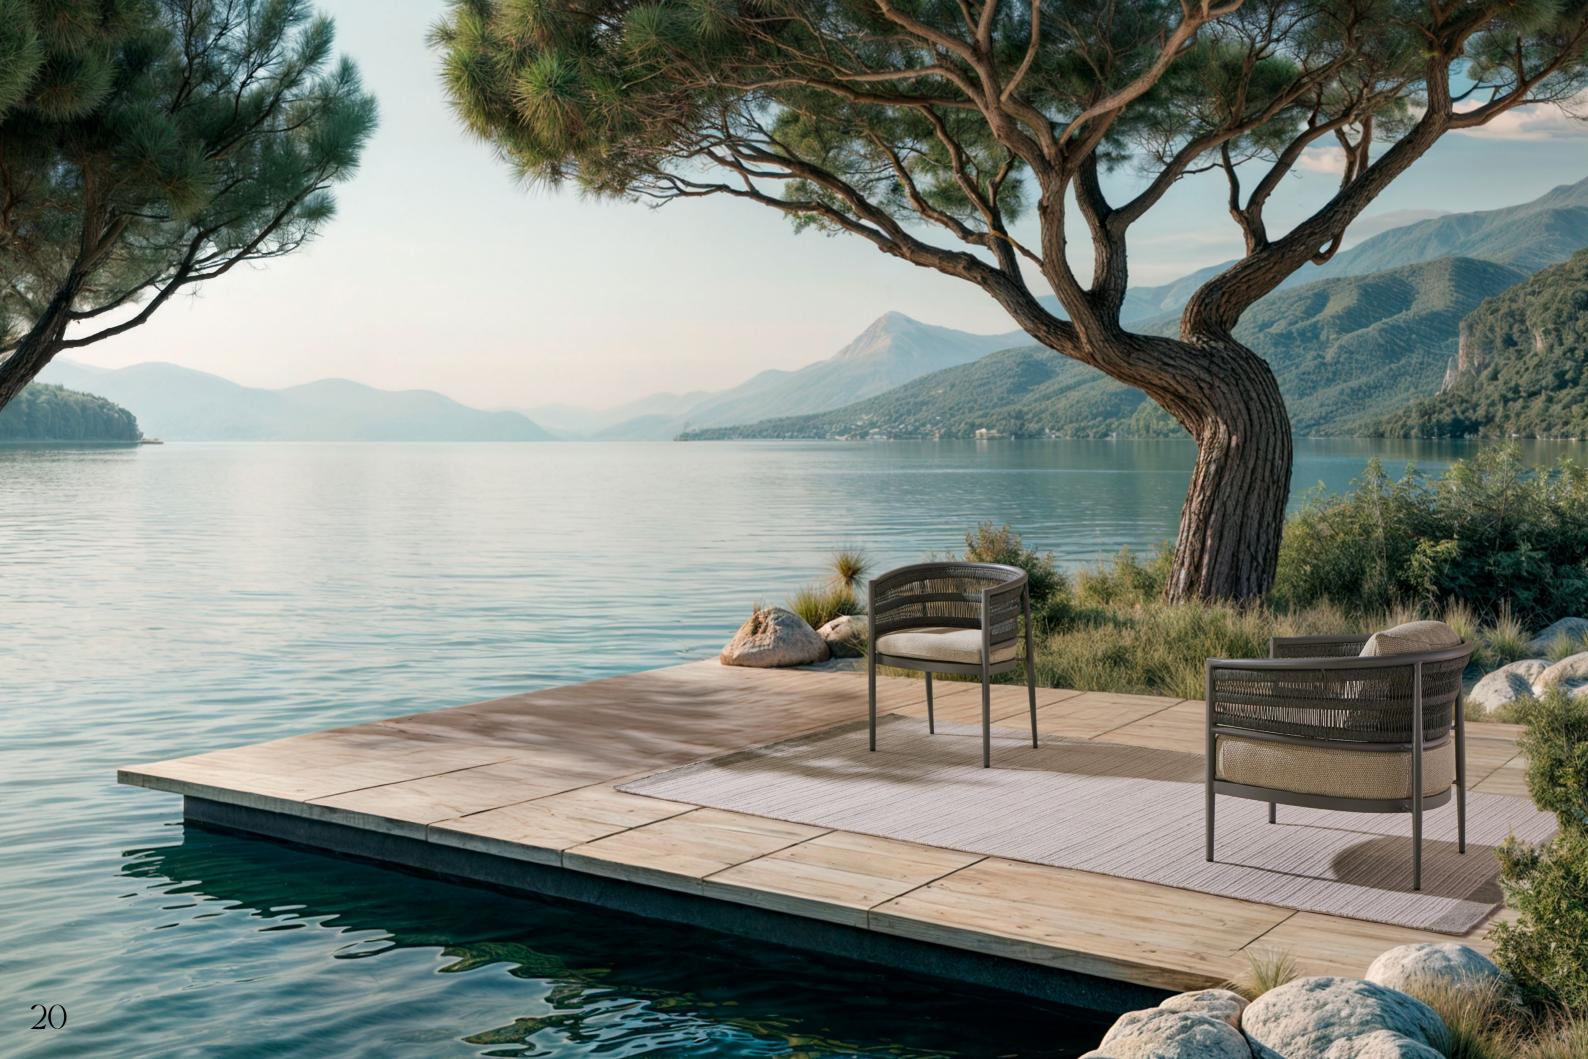

# Living with Nature

Outdoor NOVELTIES 2025

/ Daniel Germani

Rythm is an outdoor furniture collection that embodies timeless elegance and exceptional design. Its sleek lines create a versatile aesthetic that enhances any outdoor space. Free of unnecessary embellishments and crafted with lightweight aluminum and durable rope, each piece in this collection reflects outstanding craftsmanship and meticulous attention to detail.

Rythm

DINING CHAIR CA21603

ARMCHAIR CL21603

DOUBLE LOUNGER LB21602