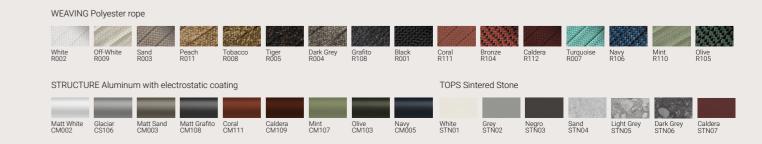

#### / MATERIALS

WEAVING Polyester rope

The Nusa seating collection is also available with an aluminum structure and polyester rope weaving. It maintains the same cozy, enveloping design, now offered in a contemporary and durable option for contract spaces.

#### / MATERIALS

145 cm

175 cm

Matt White Glaciar Matt Sand Matt Grafito Coral Caldera Mint Olive CM002 CS106 CM003 CM108 CM111 CM109 CM107 CM103

/ LaSelva Studio

The Terra family is inspired by the harmony between nature and design, combining aluminum with the delicacy of braided rope. Each module of the modular sofa can be arranged to create unique configurations, offering great versatility for any type of space and layout.

#### / MATERIALS

WEAVING Synthetic Fiber

STRUCTURE Aluminum with electrostatic coating

54 Riviera Armchair CL32301

Designers

/ **DESIGNERS** Zavotti Nature Living