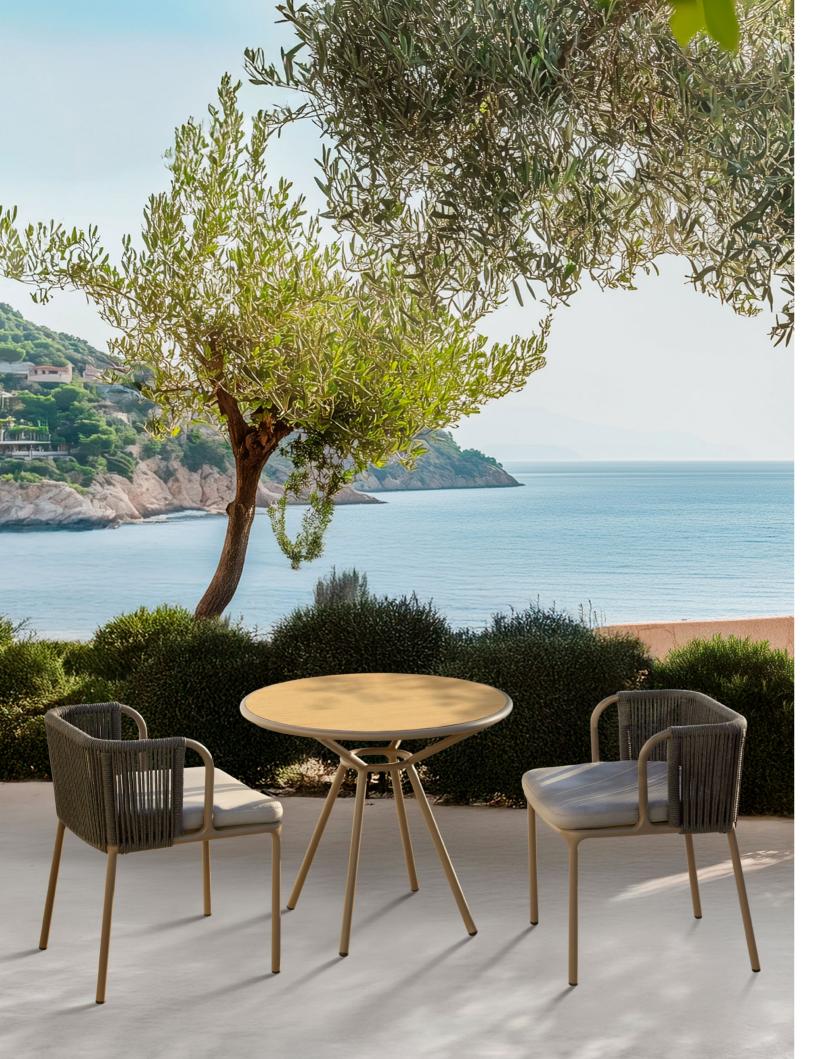

#### / MATERIALS

Riviera evokes the classic forms of curved wooden chairs, reinterpreted in aluminum with a wide range of colors. It blends functional design with a unique aesthetic that transports us to the glamour, light, and colors of summer on the French Riviera, the Mediterranean coast of southeastern France.

Riviera

DINING CHAIR CA32301

ARMCHAIR CL32301

#### / MATERIALS

WEAVING Synthetic Fiber

STRUCTURE Aluminum with electrostatic coating

54 Riviera Armchair CL32301

Designers

/ **DESIGNERS** Zavotti Nature Living