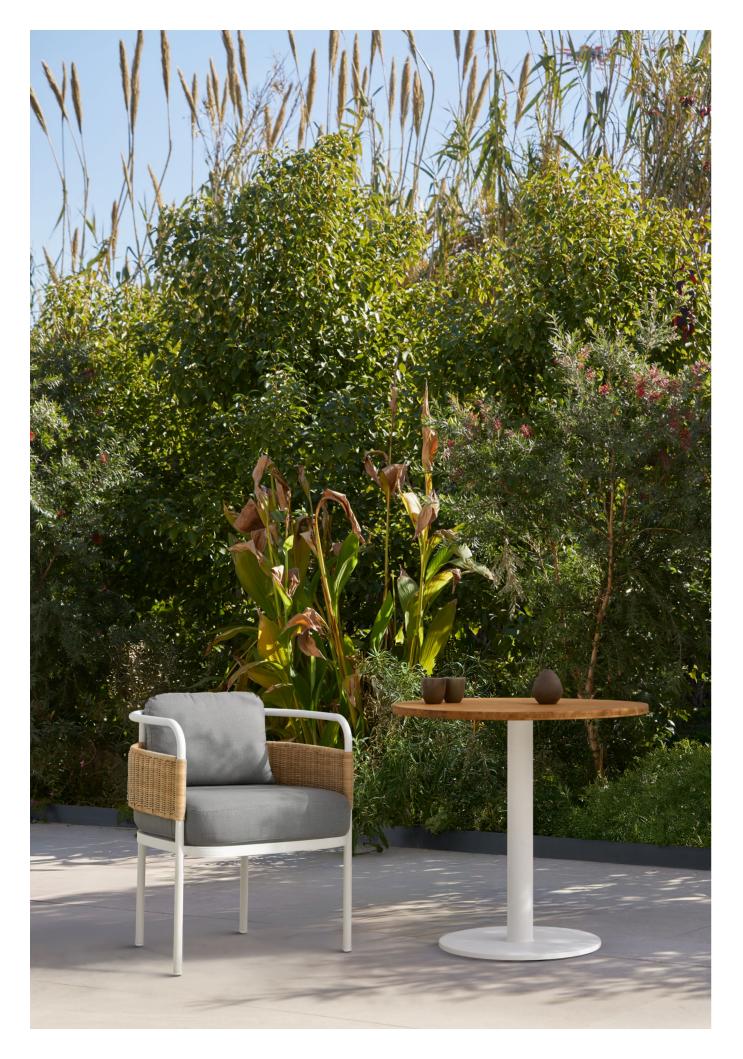

# Living with Nature

Outdoor NOVELTIES 2025

/ Daniel Germani

Rythm is an outdoor furniture collection that embodies timeless elegance and exceptional design. Its sleek lines create a versatile aesthetic that enhances any outdoor space. Free of unnecessary embellishments and crafted with lightweight aluminum and durable rope, each piece in this collection reflects outstanding craftsmanship and meticulous attention to detail.

Rythm

DINING CHAIR CA21603

ARMCHAIR CL21603

DOUBLE LOUNGER LB21602

#### / SUGGESTED COMBINATIONS

**VOLO** TS31702 SIDE TABLE See ZEUIN catalogue

VOLTA TS51901 SIDE TABLE Pg. 49

ALANA TS32001 SIDE TABLE See ZEUIN catalogue