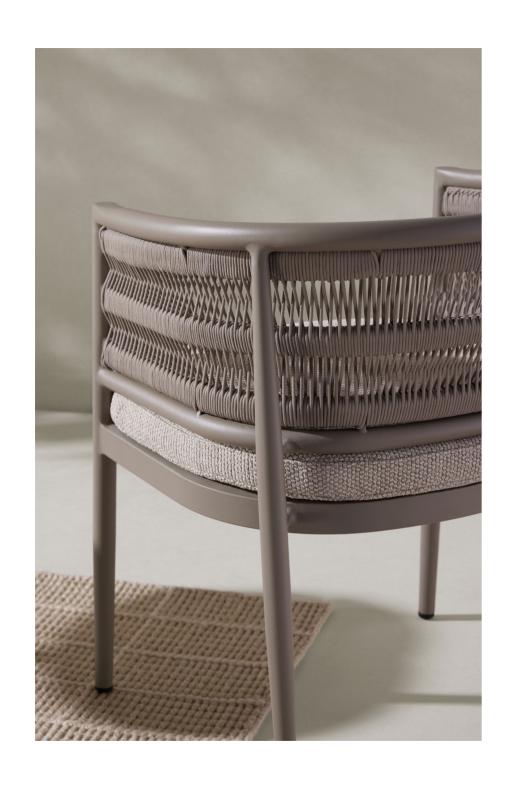

#### / MATERIALS

WEAVING Polyester rope

The Nusa seating collection is also available with an aluminum structure and polyester rope weaving. It maintains the same cozy, enveloping design, now offered in a contemporary and durable option for contract spaces.

/ About Design

Nusa Aluminio