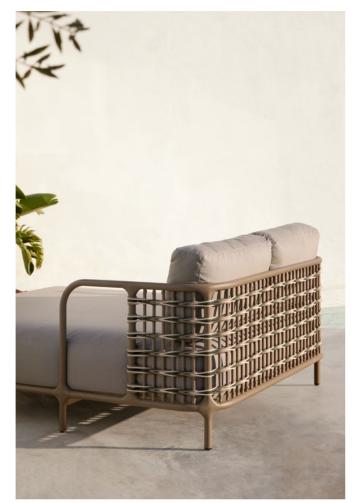

#### / MATERIALS

145 cm

175 cm

Matt White Glaciar Matt Sand Matt Grafito Coral Caldera Mint Olive CM002 CS106 CM003 CM108 CM111 CM109 CM107 CM103

/ LaSelva Studio

The Terra family is inspired by the harmony between nature and design, combining aluminum with the delicacy of braided rope. Each module of the modular sofa can be arranged to create unique configurations, offering great versatility for any type of space and layout.

The braided design is the most distinctive feature of the collection, through which we sought to add a greater sense of craftsmanship and sophistication.

Terra

# CENTER MODULE MC53101 RIGHT MODULE MR53101 79 cm 45 cm 92 cm 93 cm 45 cm 93 cm

OTTOMAN MN53101