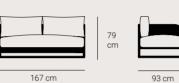

# CENTER MODULE MC53101 RIGHT MODULE MR53101 79 cm 45 cm 92 cm 93 cm 45 cm 93 cm

OTTOMAN MN53101