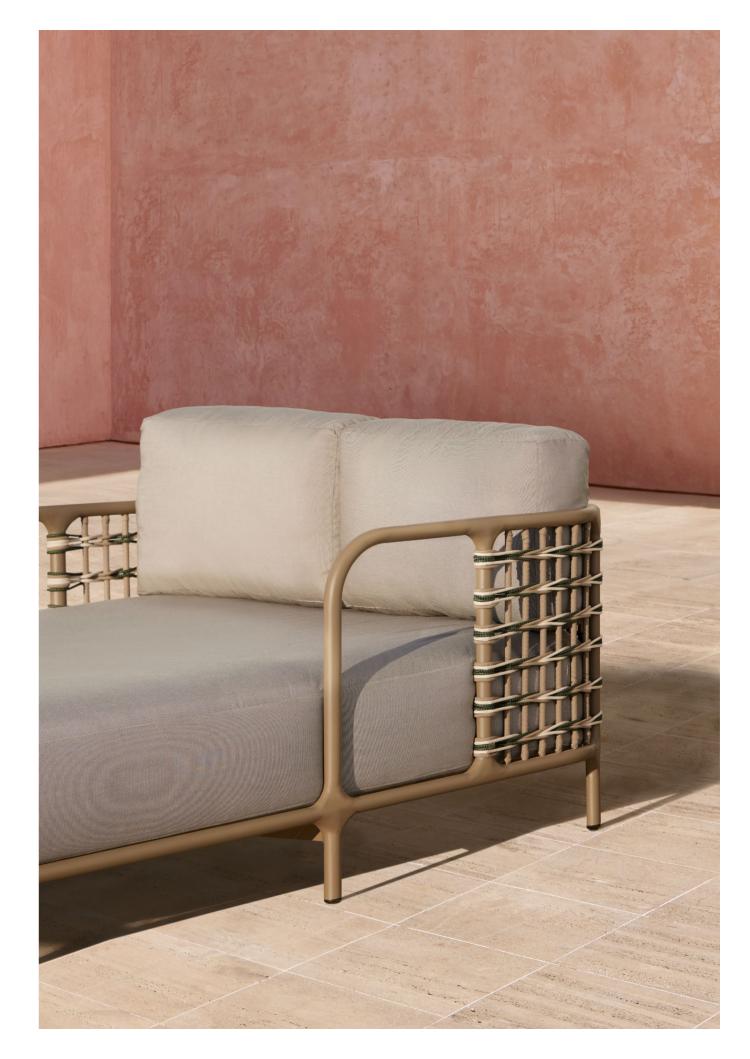

# Living with Nature

Outdoor NOVELTIES 2025

/ Daniel Germani

Rythm is an outdoor furniture collection that embodies timeless elegance and exceptional design. Its sleek lines create a versatile aesthetic that enhances any outdoor space. Free of unnecessary embellishments and crafted with lightweight aluminum and durable rope, each piece in this collection reflects outstanding craftsmanship and meticulous attention to detail.

Rythm

DINING CHAIR CA21603

ARMCHAIR CL21603

DOUBLE LOUNGER LB21602