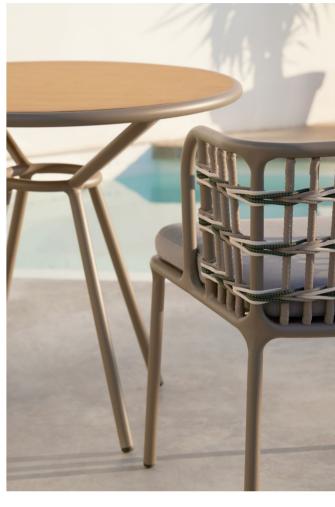

# Living with Nature

Outdoor NOVELTIES 2025

/ Daniel Germani

Rythm is an outdoor furniture collection that embodies timeless elegance and exceptional design. Its sleek lines create a versatile aesthetic that enhances any outdoor space. Free of unnecessary embellishments and crafted with lightweight aluminum and durable rope, each piece in this collection reflects outstanding craftsmanship and meticulous attention to detail.

Rythm

DINING CHAIR CA21603

ARMCHAIR CL21603

DOUBLE LOUNGER LB21602