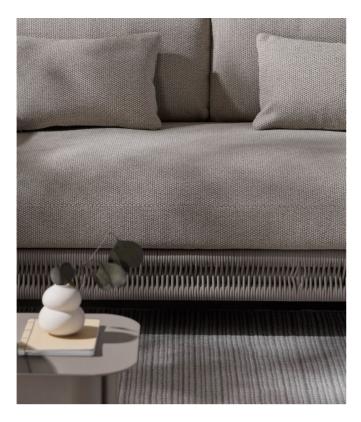

#### / MATERIALS

145 cm

175 cm

Matt White Glaciar Matt Sand Matt Grafito Coral Caldera Mint Olive CM002 CS106 CM003 CM108 CM111 CM109 CM107 CM103

/ LaSelva Studio

The Terra family is inspired by the harmony between nature and design, combining aluminum with the delicacy of braided rope. Each module of the modular sofa can be arranged to create unique configurations, offering great versatility for any type of space and layout.

The braided design is the most distinctive feature of the collection, through which we sought to add a greater sense of craftsmanship and sophistication.

Terra