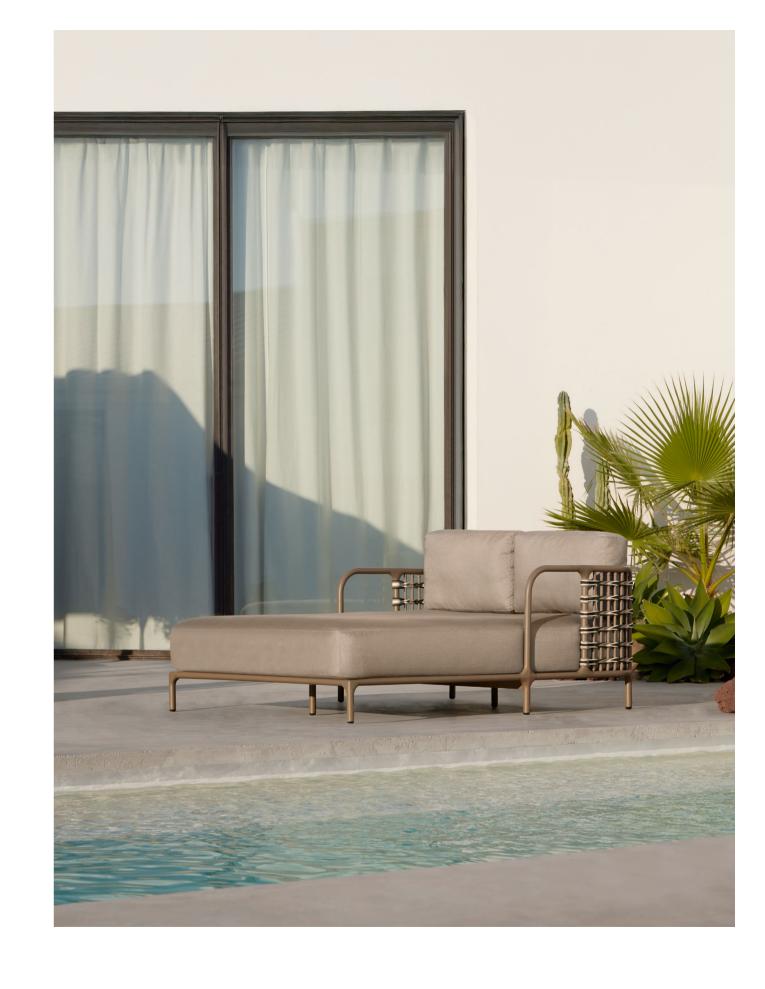

# Living with Nature

Outdoor NOVELTIES 2025

/ Daniel Germani

Rythm is an outdoor furniture collection that embodies timeless elegance and exceptional design. Its sleek lines create a versatile aesthetic that enhances any outdoor space. Free of unnecessary embellishments and crafted with lightweight aluminum and durable rope, each piece in this collection reflects outstanding craftsmanship and meticulous attention to detail.

Rythm

DINING CHAIR CA21603

ARMCHAIR CL21603

DOUBLE LOUNGER LB21602