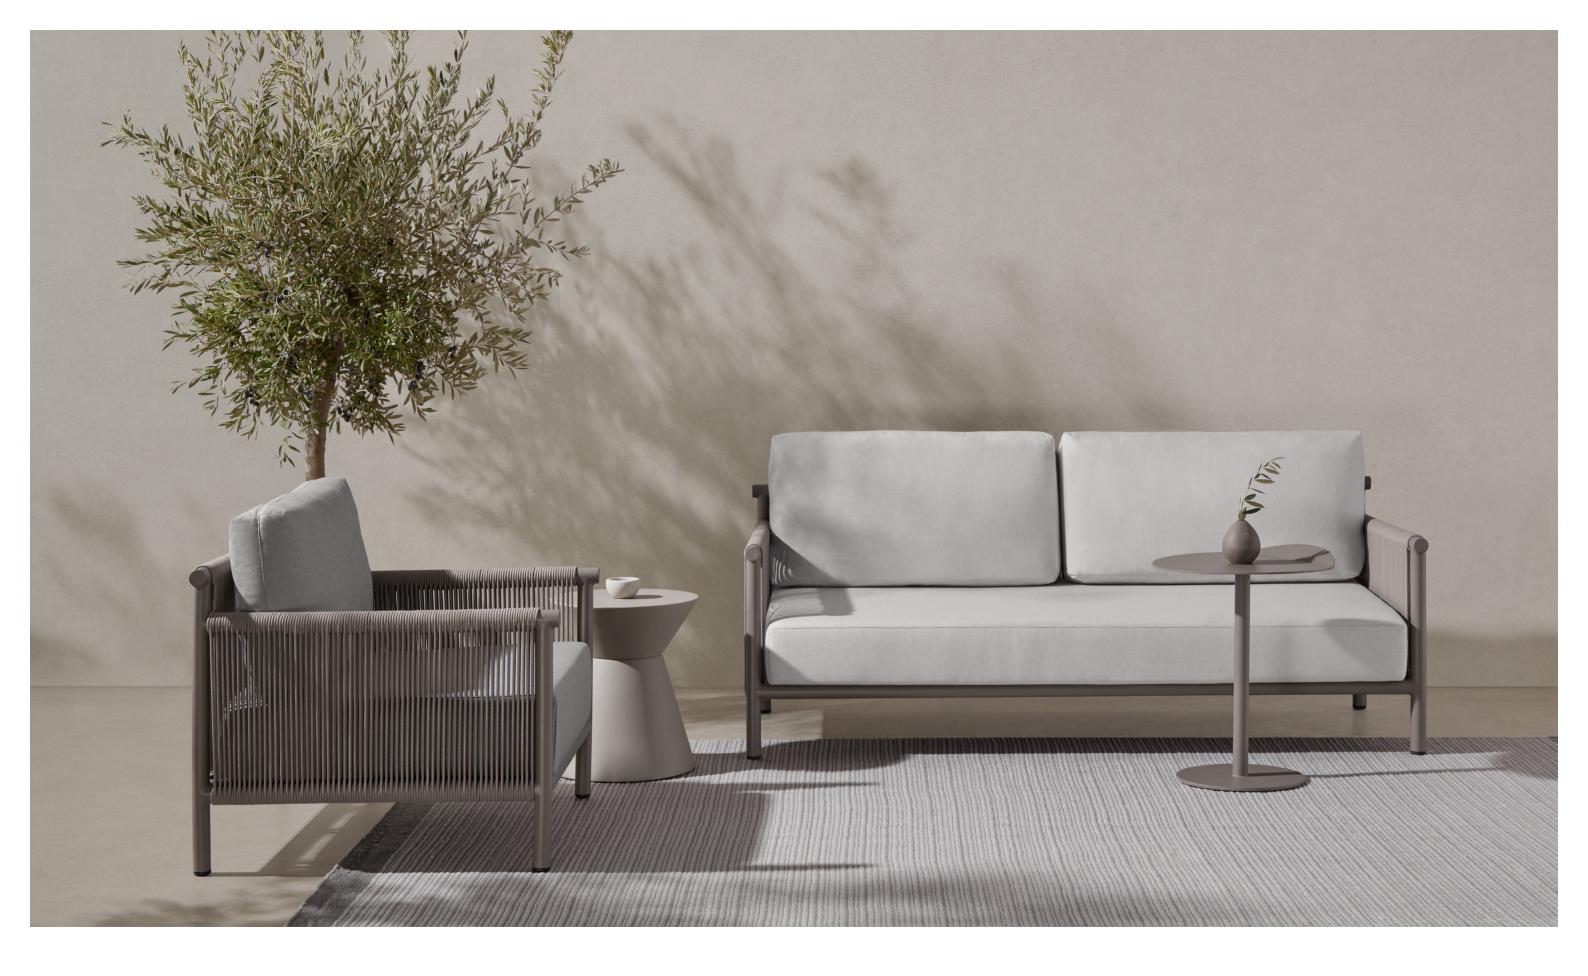

# Living with Nature

Outdoor NOVELTIES 2025

/ Daniel Germani

Rythm is an outdoor furniture collection that embodies timeless elegance and exceptional design. Its sleek lines create a versatile aesthetic that enhances any outdoor space. Free of unnecessary embellishments and crafted with lightweight aluminum and durable rope, each piece in this collection reflects outstanding craftsmanship and meticulous attention to detail.

Rythm

DINING CHAIR CA21603

ARMCHAIR CL21603

DOUBLE LOUNGER LB21602