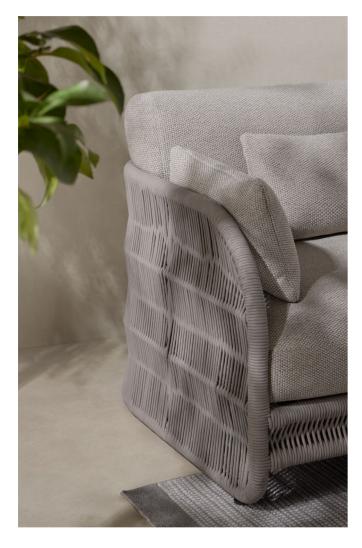

#### / MATERIALS

WEAVING Polyester rope

The Nusa seating collection is also available with an aluminum structure and polyester rope weaving. It maintains the same cozy, enveloping design, now offered in a contemporary and durable option for contract spaces.

/ About Design

Nusa Aluminio