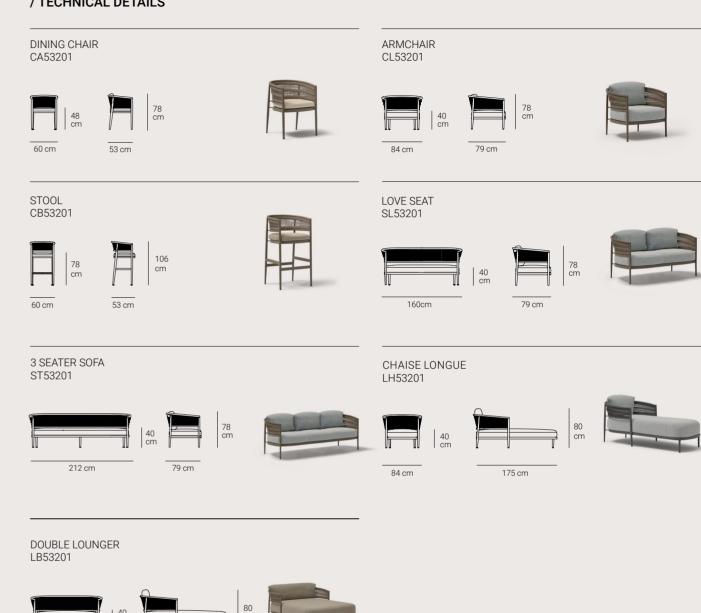

with lightweight aluminum and durable rope, each piece in this collection reflects outstanding craftsmanship and meticulous attention to detail.



Rythm



















DINING CHAIR CA21603







ARMCHAIR CL21603







DOUBLE LOUNGER LB21602













#### / SUGGESTED COMBINATIONS



**VOLO** TS31702 SIDE TABLE See ZEUIN catalogue



VOLTA TS51901 SIDE TABLE Pg. 49



ALANA TS32001 SIDE TABLE See ZEUIN catalogue

#### / MATERIALS

WEAVING Polyester rope























































The Nusa seating collection is also available with an aluminum structure and polyester rope weaving. It maintains the same cozy, enveloping design, now offered in a contemporary and durable option for contract spaces.

/ About Design





Nusa Aluminio



























#### / MATERIALS

145 cm

175 cm

Matt White Glaciar Matt Sand Matt Grafito Coral Caldera Mint Olive CM002 CS106 CM003 CM108 CM111 CM109 CM107 CM103



/ LaSelva Studio

The Terra family is inspired by the harmony between nature and design, combining aluminum with the delicacy of braided rope. Each module of the modular sofa can be arranged to create unique configurations, offering great versatility for any type of space and layout.





The braided design is the most distinctive feature of the collection, through which we sought to add a greater sense of craftsmanship and sophistication.

Terra









# CENTER MODULE MC53101 RIGHT MODULE MR53101 79 cm 45 cm 92 cm 93 cm 45 cm 93 cm









OTTOMAN MN53101



#### / SUGGESTED COMBINATIONS







VOLTA TS51901 SIDETABLE Pg. 49

Matt Whi