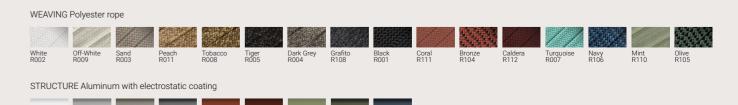

#### / MATERIALS

Riviera evokes the classic forms of curved wooden chairs, reinterpreted in aluminum with a wide range of colors. It blends functional design with a unique aesthetic that transports us to the glamour, light, and colors of summer on the French Riviera, the Mediterranean coast of southeastern France.

#### / MATERIALS

WEAVING Synthetic Fiber

STRUCTURE Aluminum with electrostatic coating

54 Riviera Armchair CL32301

Designers

/ **DESIGNERS** Zavotti Nature Living