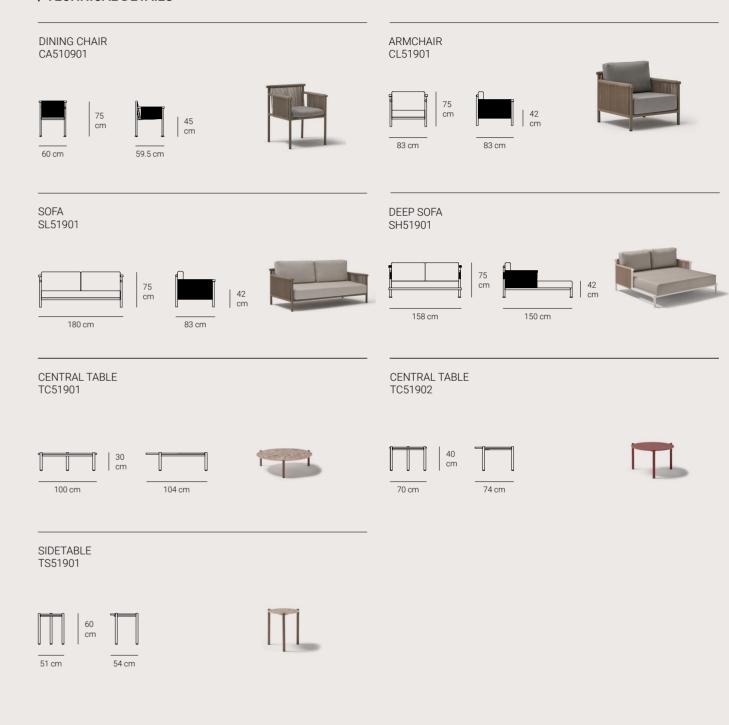

Rythm

DINING CHAIR CA21603

ARMCHAIR CL21603

DOUBLE LOUNGER LB21602

#### / SUGGESTED COMBINATIONS

**VOLO** TS31702 SIDE TABLE See ZEUIN catalogue

VOLTA TS51901 SIDE TABLE Pg. 49

ALANA TS32001 SIDE TABLE See ZEUIN catalogue

# CENTER MODULE MC53101 RIGHT MODULE MR53101 79 cm 45 cm 92 cm 93 cm 45 cm 93 cm

OTTOMAN MN53101

#### / SUGGESTED COMBINATIONS

VOLTA TS51901 SIDETABLE Pg. 49

Matt White Glaciar CM002 CS106 CM003 CM108 CM111 CM109 CM107 CM108 OM107 CM108 CM108 CM108 CM109 CM107 CM103 CM005

ALANA TS32001 SIDE TABLE See ZEUIN catalogue

Riviera

DINING CHAIR CA32301

ARMCHAIR CL32301

#### / SUGGESTED COMBINATIONS

**VOLO** TS31702 SIDETABLE See ZEUIN catalogue

VOLTA TS51901 SIDETABLE Pg. 49

MIRAMAR TS50601 SIDETABLE

ZIPOLITE TD50603 DINING TABLE

ITALIC TO21601 DINING TABLE See ZEUIN catalogue