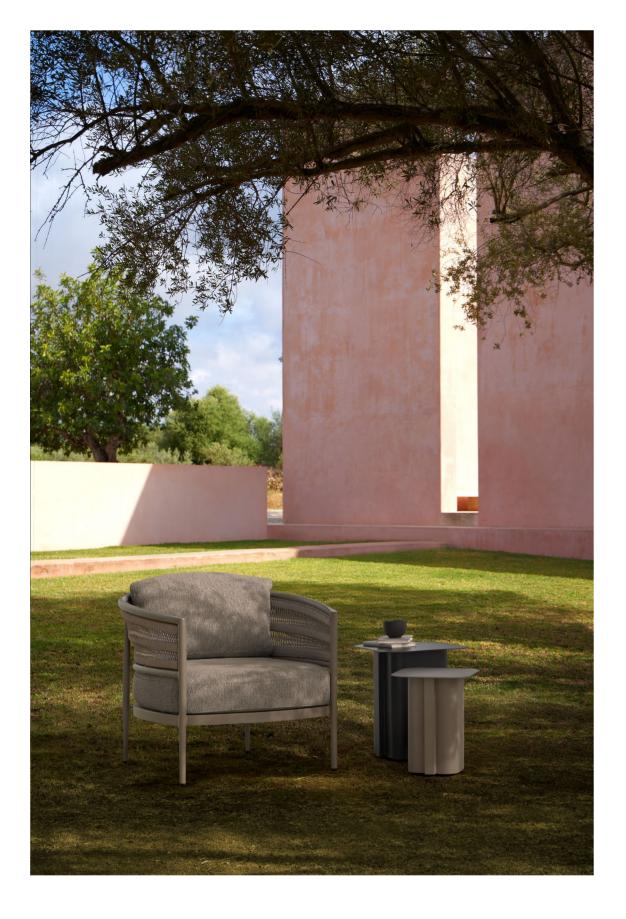

#### / MATERIALS

Cozy and enveloping, the pieces of the Volta collection / Outlier are a stop along the way. Inspired by traditional bamboo joints, this armchair, daybed and side tables are designed for long conversations or endless reading under the shelter of the voluminous cushions and generous armrests.

Zavotti Outdoor

Volta

Nature Living