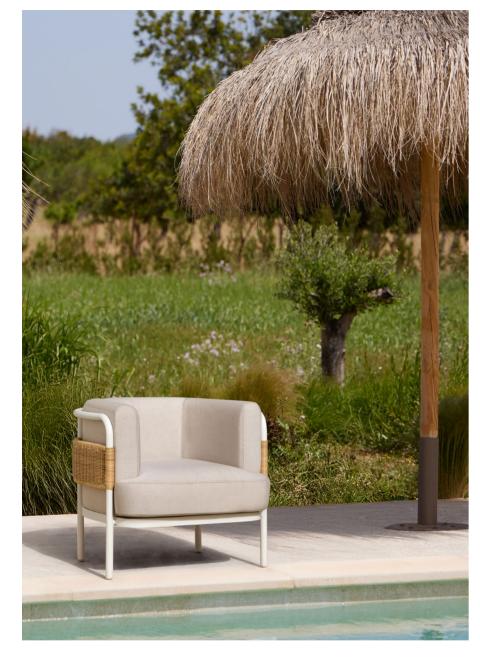

#### / MATERIALS

Cozy and enveloping, the pieces of the Volta collection / Outlier are a stop along the way. Inspired by traditional bamboo joints, this armchair, daybed and side tables are designed for long conversations or endless reading under the shelter of the voluminous cushions and generous armrests.

Zavotti Outdoor

Volta

Nature Living