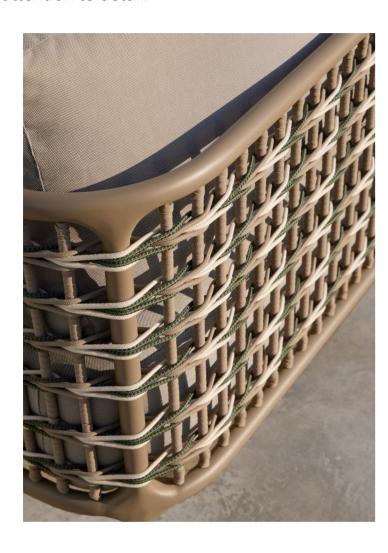

# Living with Nature

Outdoor NOVELTIES 2025

/ Daniel Germani

Rythm is an outdoor furniture collection that embodies timeless elegance and exceptional design. Its sleek lines create a versatile aesthetic that enhances any outdoor space. Free of unnecessary embellishments and crafted with lightweight aluminum and durable rope, each piece in this collection reflects outstanding craftsmanship and meticulous attention to detail.

Rythm

DINING CHAIR CA21603

ARMCHAIR CL21603

DOUBLE LOUNGER LB21602