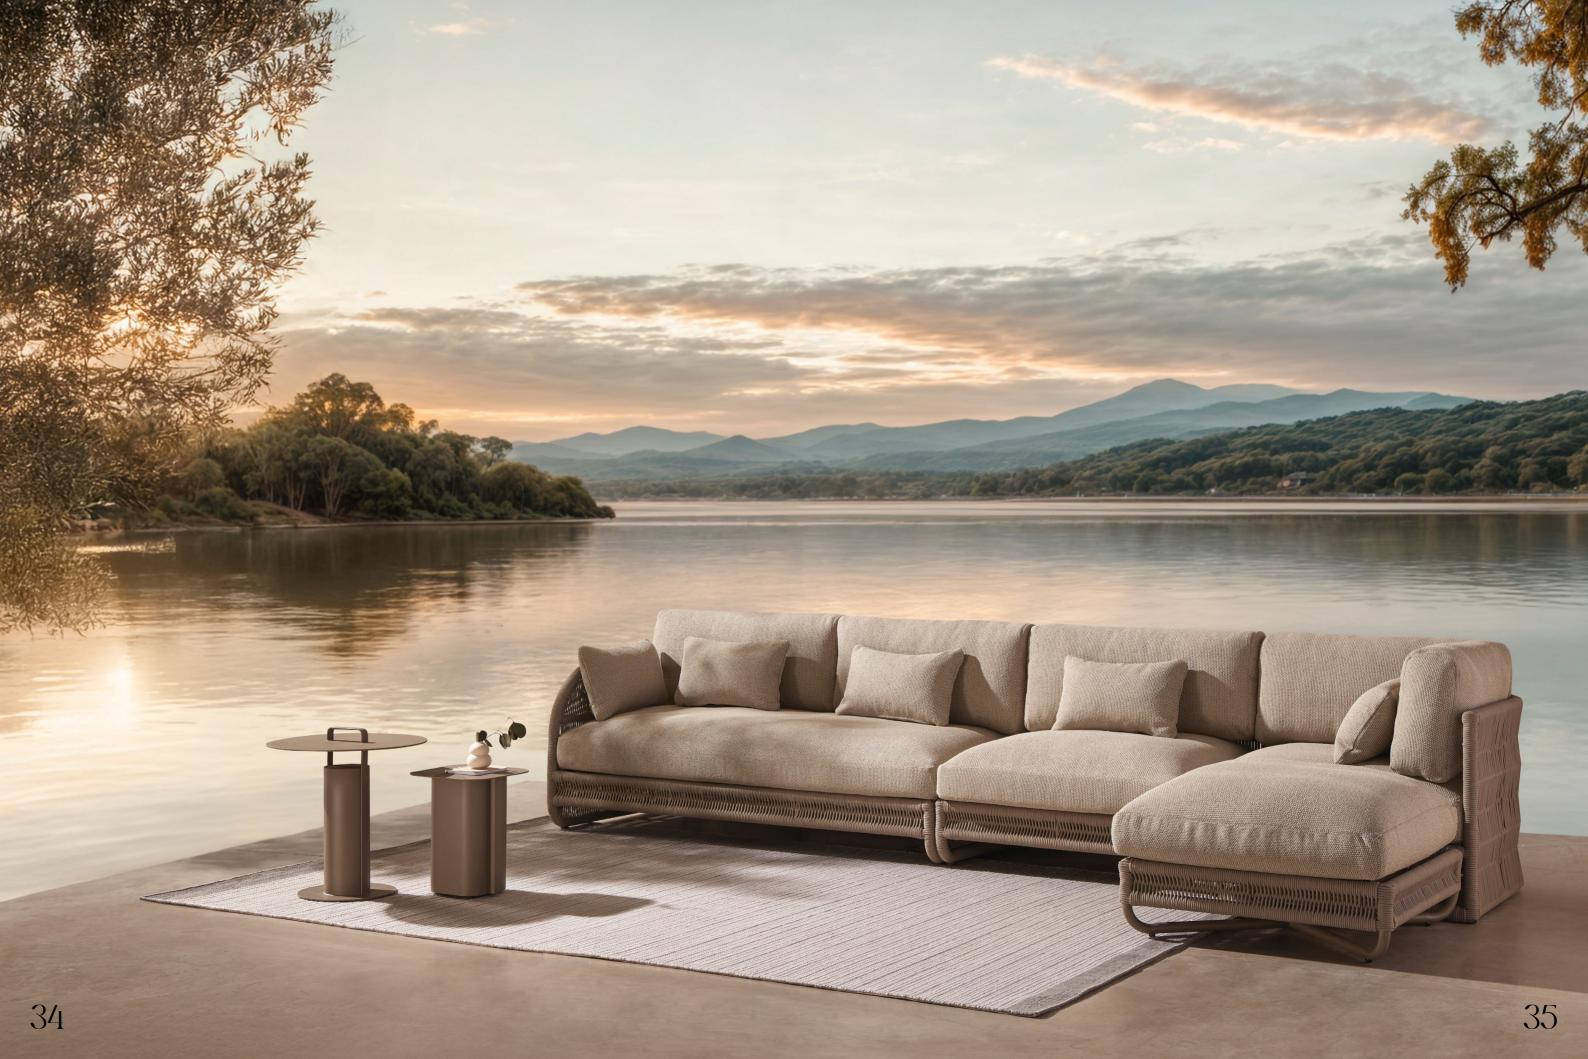

#### / MATERIALS

145 cm

175 cm

Matt White Glaciar Matt Sand Matt Grafito Coral Caldera Mint Olive CM002 CS106 CM003 CM108 CM111 CM109 CM107 CM103

/ LaSelva Studio

The Terra family is inspired by the harmony between nature and design, combining aluminum with the delicacy of braided rope. Each module of the modular sofa can be arranged to create unique configurations, offering great versatility for any type of space and layout.

The braided design is the most distinctive feature of the collection, through which we sought to add a greater sense of craftsmanship and sophistication.

Terra

# CENTER MODULE MC53101 RIGHT MODULE MR53101 79 cm 45 cm 92 cm 93 cm 45 cm 93 cm

OTTOMAN MN53101