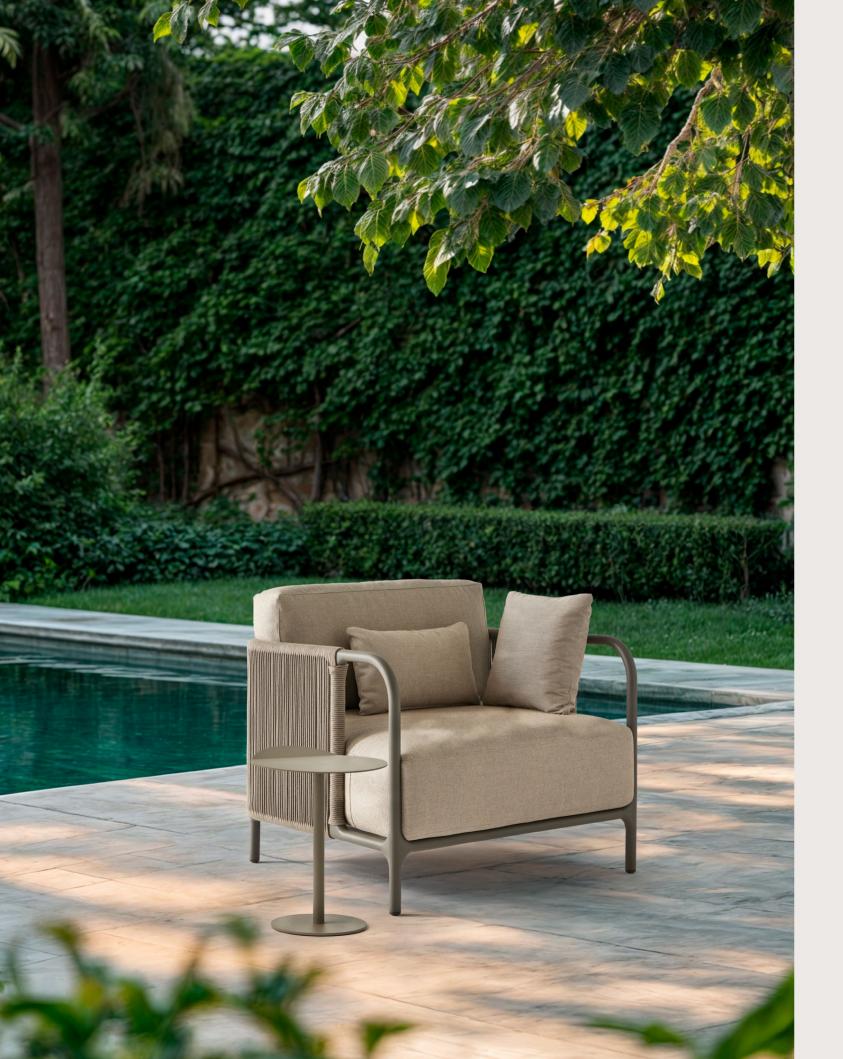

#### / MATERIALS

Cozy and enveloping, the pieces of the Volta collection / Outlier are a stop along the way. Inspired by traditional bamboo joints, this armchair, daybed and side tables are designed for long conversations or endless reading under the shelter of the voluminous cushions and generous armrests.

Zavotti Outdoor

Volta

Nature Living