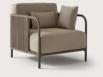

#### / MATERIALS

Riviera evokes the classic forms of curved wooden chairs, reinterpreted in aluminum with a wide range of colors. It blends functional design with a unique aesthetic that transports us to the glamour, light, and colors of summer on the French Riviera, the Mediterranean coast of southeastern France.

Riviera

DINING CHAIR CA32301

ARMCHAIR CL32301