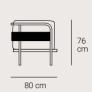

# CENTER MODULE MC53101 RIGHT MODULE MR53101 79 cm 45 cm 92 cm 93 cm 45 cm 93 cm

OTTOMAN MN53101