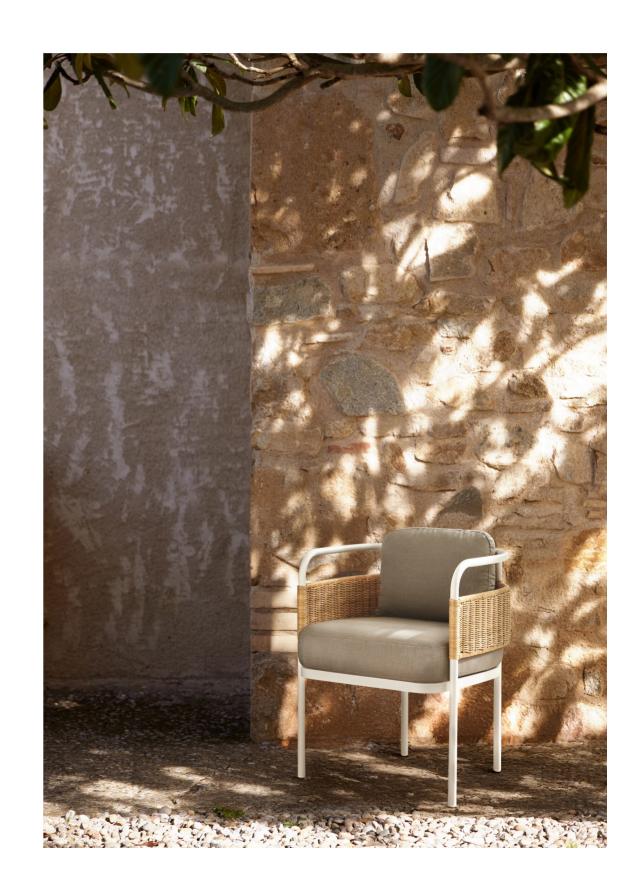

# Living with Nature

Outdoor NOVELTIES 2025

/ Daniel Germani

Rythm is an outdoor furniture collection that embodies timeless elegance and exceptional design. Its sleek lines create a versatile aesthetic that enhances any outdoor space. Free of unnecessary embellishments and crafted with lightweight aluminum and durable rope, each piece in this collection reflects outstanding craftsmanship and meticulous attention to detail.

Rythm

DINING CHAIR CA21603

ARMCHAIR CL21603

DOUBLE LOUNGER LB21602