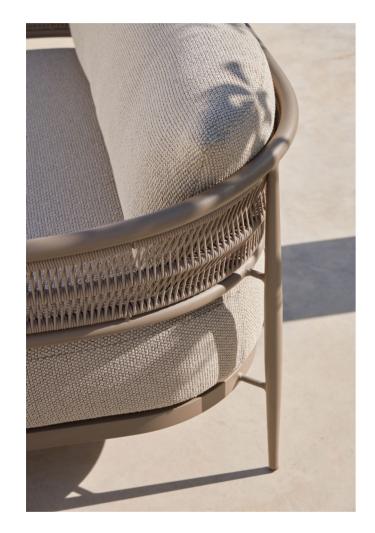

#### / MATERIALS

145 cm

175 cm

Matt White Glaciar Matt Sand Matt Grafito Coral Caldera Mint Olive CM002 CS106 CM003 CM108 CM111 CM109 CM107 CM103

/ LaSelva Studio

The Terra family is inspired by the harmony between nature and design, combining aluminum with the delicacy of braided rope. Each module of the modular sofa can be arranged to create unique configurations, offering great versatility for any type of space and layout.

The braided design is the most distinctive feature of the collection, through which we sought to add a greater sense of craftsmanship and sophistication.

Terra