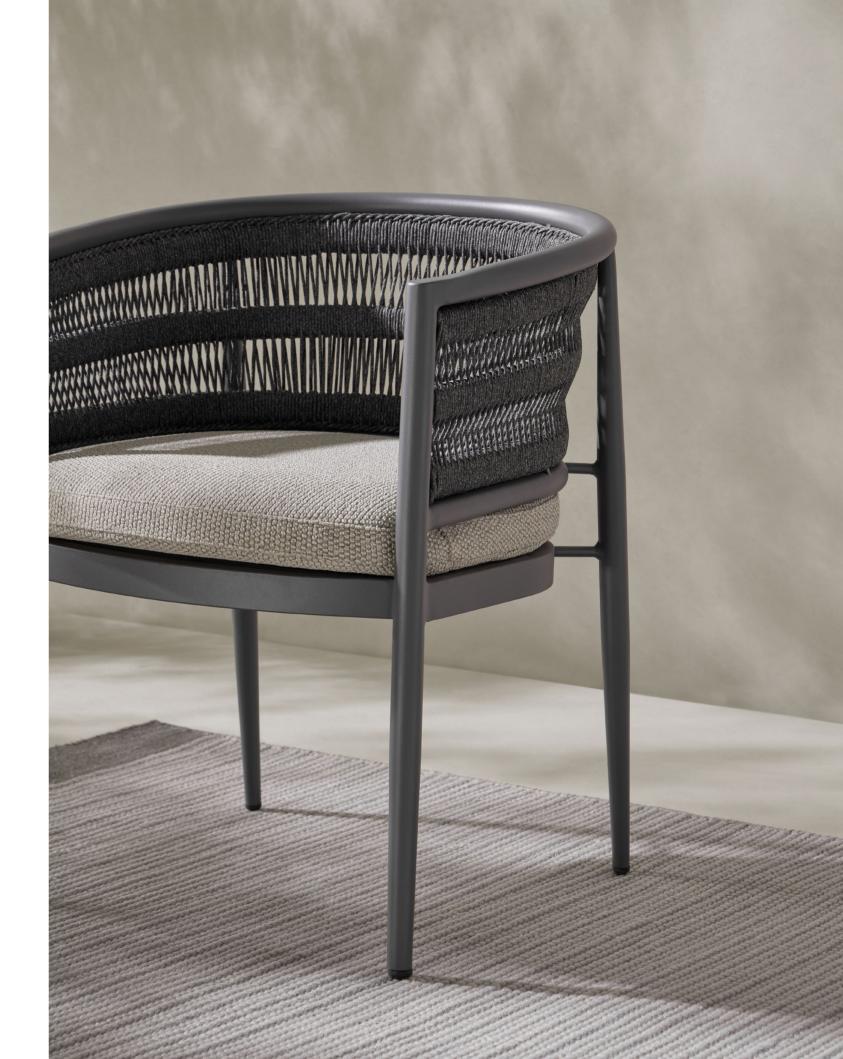

# Living with Nature

Outdoor NOVELTIES 2025

/ Daniel Germani

Rythm is an outdoor furniture collection that embodies timeless elegance and exceptional design. Its sleek lines create a versatile aesthetic that enhances any outdoor space. Free of unnecessary embellishments and crafted with lightweight aluminum and durable rope, each piece in this collection reflects outstanding craftsmanship and meticulous attention to detail.

Rythm

DINING CHAIR CA21603

ARMCHAIR CL21603

DOUBLE LOUNGER LB21602