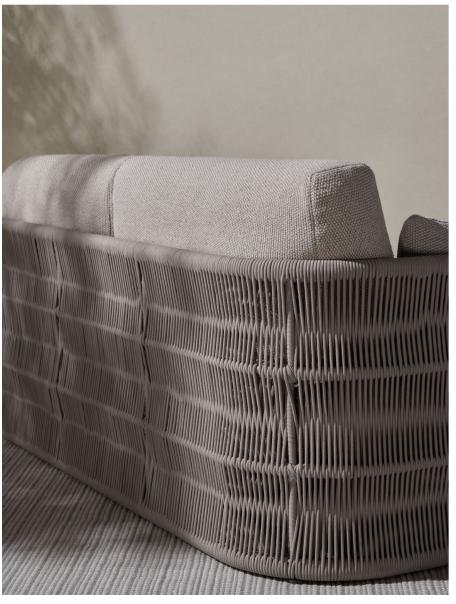

#### / MATERIALS

145 cm

175 cm

Matt White Glaciar Matt Sand Matt Grafito Coral Caldera Mint Olive CM002 CS106 CM003 CM108 CM111 CM109 CM107 CM103

/ LaSelva Studio

The Terra family is inspired by the harmony between nature and design, combining aluminum with the delicacy of braided rope. Each module of the modular sofa can be arranged to create unique configurations, offering great versatility for any type of space and layout.

The braided design is the most distinctive feature of the collection, through which we sought to add a greater sense of craftsmanship and sophistication.

Terra