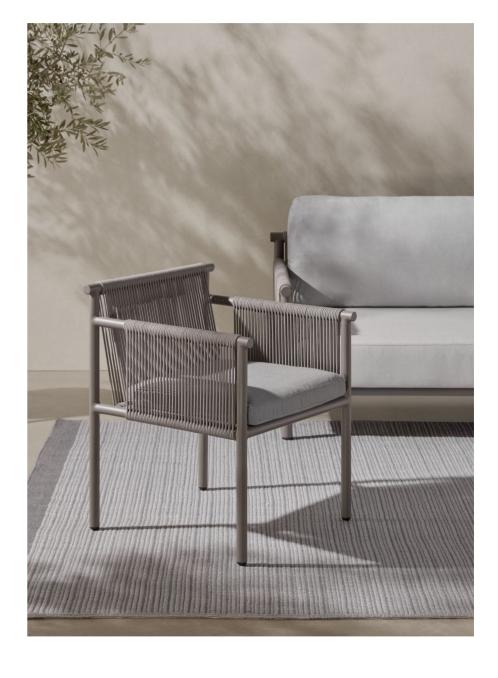

# Living with Nature

Outdoor NOVELTIES 2025

/ Daniel Germani

Rythm is an outdoor furniture collection that embodies timeless elegance and exceptional design. Its sleek lines create a versatile aesthetic that enhances any outdoor space. Free of unnecessary embellishments and crafted with lightweight aluminum and durable rope, each piece in this collection reflects outstanding craftsmanship and meticulous attention to detail.

Rythm

DINING CHAIR CA21603

ARMCHAIR CL21603

DOUBLE LOUNGER LB21602