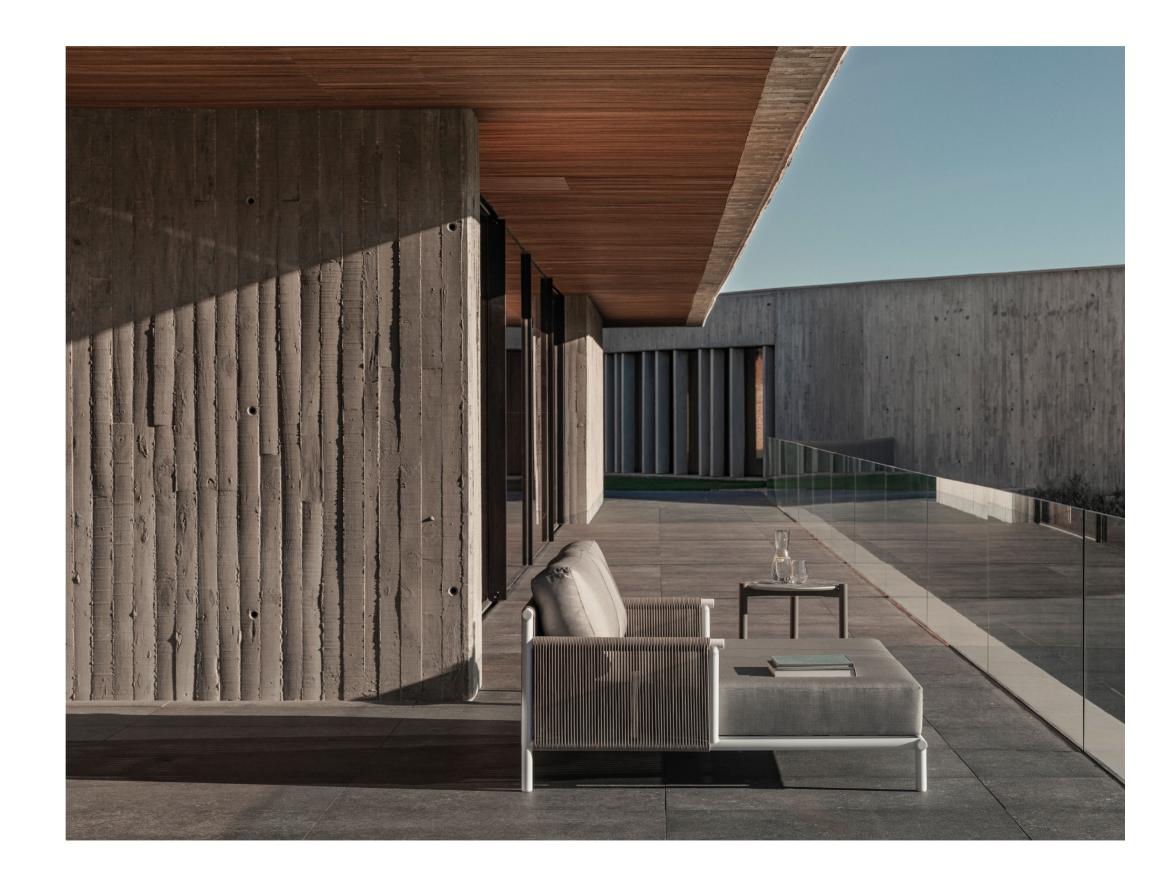

# Living with Nature

Outdoor NOVELTIES 2025

/ Daniel Germani

Rythm is an outdoor furniture collection that embodies timeless elegance and exceptional design. Its sleek lines create a versatile aesthetic that enhances any outdoor space. Free of unnecessary embellishments and crafted with lightweight aluminum and durable rope, each piece in this collection reflects outstanding craftsmanship and meticulous attention to detail.

Rythm

DINING CHAIR CA21603

ARMCHAIR CL21603

DOUBLE LOUNGER LB21602