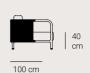

# CENTER MODULE MC53101 RIGHT MODULE MR53101 79 cm 45 cm 92 cm 93 cm 45 cm 93 cm

OTTOMAN MN53101