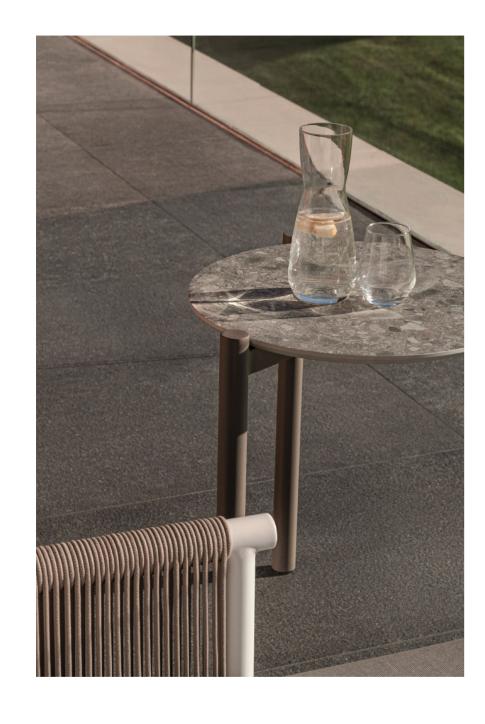

#### / MATERIALS

Cozy and enveloping, the pieces of the Volta collection / Outlier are a stop along the way. Inspired by traditional bamboo joints, this armchair, daybed and side tables are designed for long conversations or endless reading under the shelter of the voluminous cushions and generous armrests.

Zavotti Outdoor

Volta

Nature Living