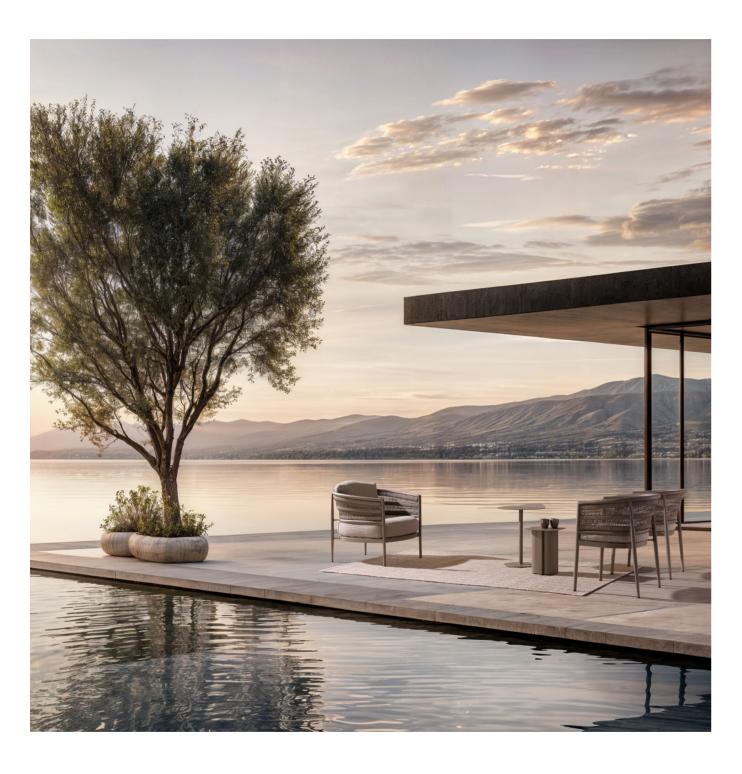

# Living with Nature

Outdoor NOVELTIES 2025

/ Daniel Germani

Rythm is an outdoor furniture collection that embodies timeless elegance and exceptional design. Its sleek lines create a versatile aesthetic that enhances any outdoor space. Free of unnecessary embellishments and crafted with lightweight aluminum and durable rope, each piece in this collection reflects outstanding craftsmanship and meticulous attention to detail.

Rythm

DINING CHAIR CA21603

ARMCHAIR CL21603

DOUBLE LOUNGER LB21602