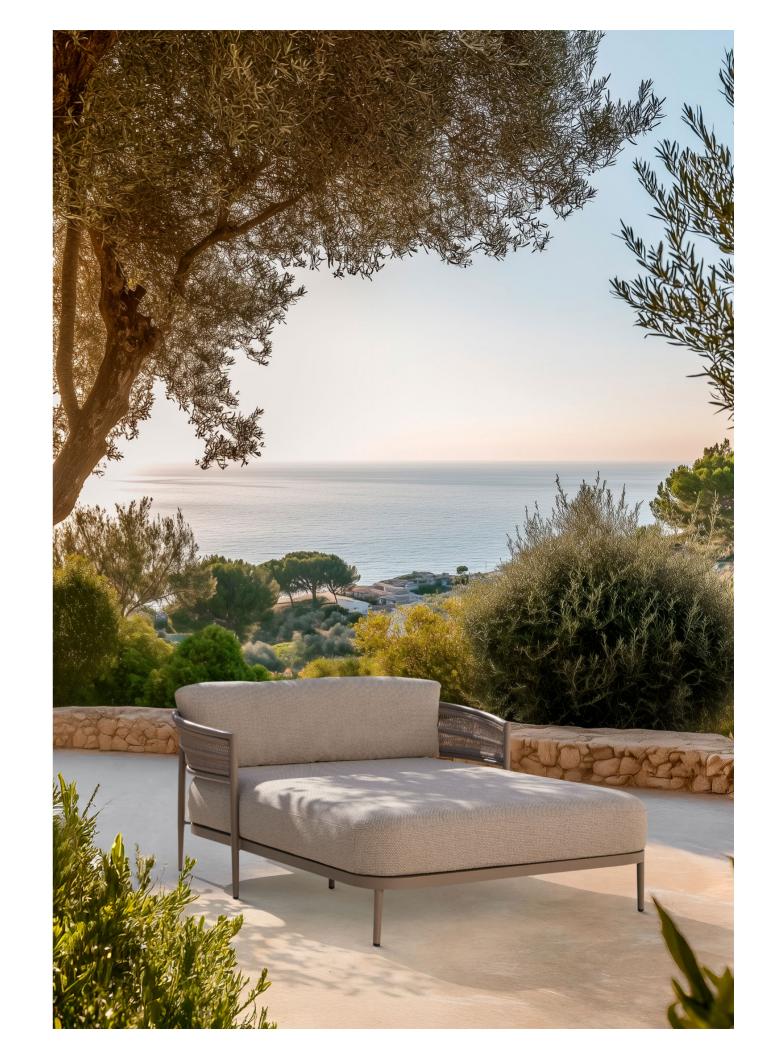

# Living with Nature

Outdoor NOVELTIES 2025

/ Daniel Germani

Rythm is an outdoor furniture collection that embodies timeless elegance and exceptional design. Its sleek lines create a versatile aesthetic that enhances any outdoor space. Free of unnecessary embellishments and crafted with lightweight aluminum and durable rope, each piece in this collection reflects outstanding craftsmanship and meticulous attention to detail.

Rythm

DINING CHAIR CA21603

ARMCHAIR CL21603

DOUBLE LOUNGER LB21602