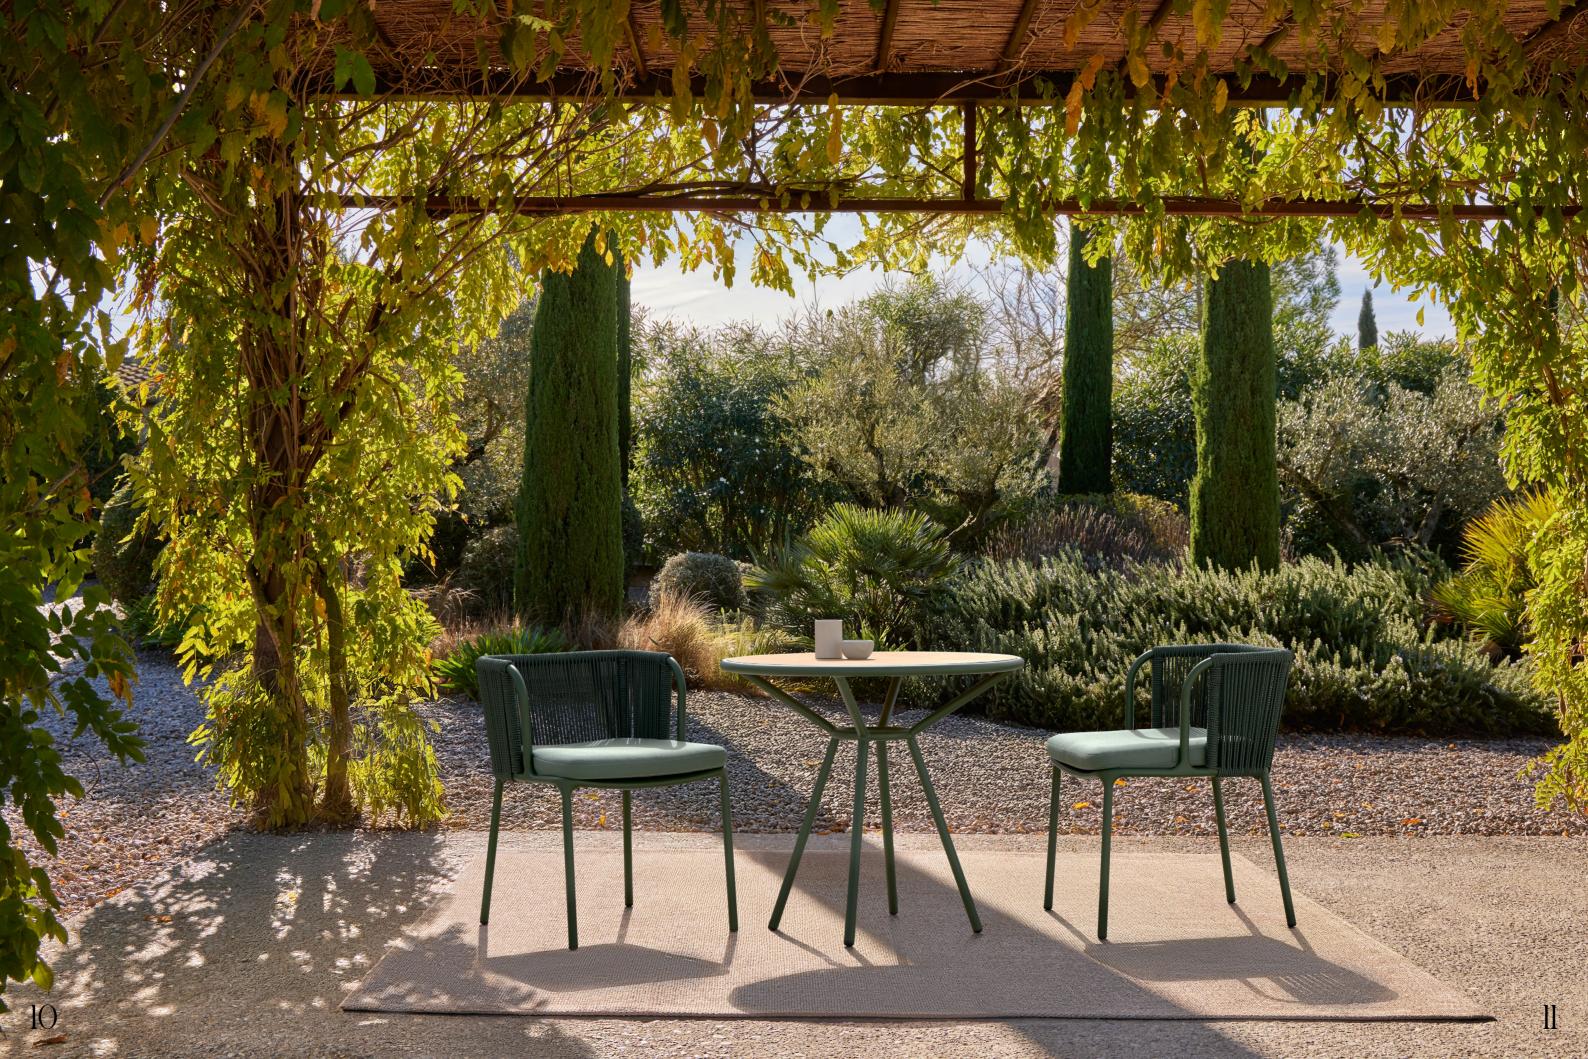

#### / MATERIALS

Riviera evokes the classic forms of curved wooden chairs, reinterpreted in aluminum with a wide range of colors. It blends functional design with a unique aesthetic that transports us to the glamour, light, and colors of summer on the French Riviera, the Mediterranean coast of southeastern France.

Riviera

DINING CHAIR CA32301

ARMCHAIR CL32301

#### / MATERIALS

WEAVING Synthetic Fiber

STRUCTURE Aluminum with electrostatic coating

54 Riviera Armchair CL32301

Designers

/ **DESIGNERS** Zavotti Nature Living